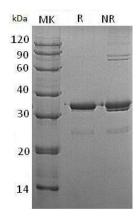

#### **Purity**

>95% as determined by SDS-PAGE.

#### **SDS-PAGE**

Human SULT1A3 (His tag) recombinant protein