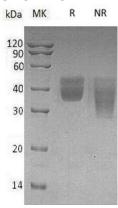

## **Purity**

>95% as determined by SDS-PAGE.

#### **SDS-PAGE**

Human KLK1 (His tag) recombinant protein