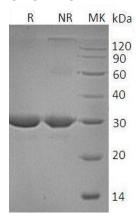

### **Purity**

>95% as determined by SDS-PAGE.

#### **SDS-PAGE**

Human PMM2 (His tag) recombinant protein