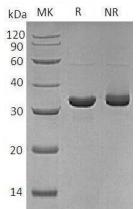

#### Purity

>95% as determined by SDS-PAGE.

#### **SDS-PAGE**

Human ARG2 (His tag) recombinant protein