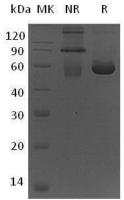

#### Purity

>95% as determined by SDS-PAGE.

#### SDS-PAGE

Human PEPD/PRD recombinant protein