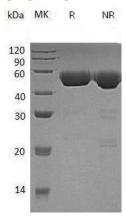

#### **Purity**

>95% as determined by SDS-PAGE.

#### **SDS-PAGE**

Human CTSD/CPSD (His tag) recombinant protein