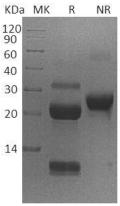

#### **Purity**

>95% as determined by SDS-PAGE.

#### **SDS-PAGE**

Human KLK6/PRSS18/PRSS9 (His tag) recombinant protein