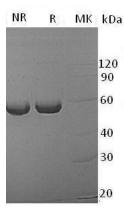

# **Purity**

>95% as determined by SDS-PAGE.

#### **Storage**

Store at <-20°C, minimize freeze-thaw cycles. **SDS-PAGE** 

Human ALDH1A3/ALDH6 (His tag) recombinant protein