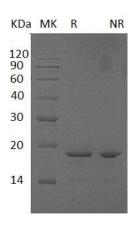

## **Purity**

>95% as determined by SDS-PAGE.

#### **SDS-PAGE**

Human GCG (His tag) recombinant protein