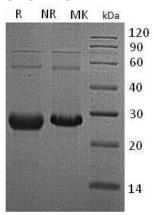

#### **Purity**

>95% as determined by SDS-PAGE.

#### **SDS-PAGE**

Human TK1 (His tag) recombinant protein