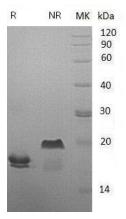

## **Purity**

>95% as determined by SDS-PAGE.

#### **SDS-PAGE**

Human PLA2G1B/PLA2/PLA2A/PPLA2 (His tag) recombinant protein