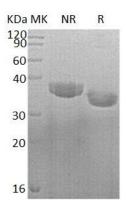

#### **Purity**

>95% as determined by SDS-PAGE.

#### **SDS-PAGE**

Human SULT1C2/SULT1C1 (His tag) recombinant protein