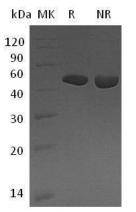

#### Purity

>95% as determined by SDS-PAGE.

#### **SDS-PAGE**

Human CPB1/CPB/PCPB (His tag) recombinant protein