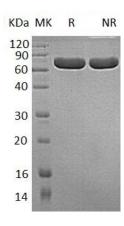

### **Purity**

>95% as determined by SDS-PAGE.

#### **Storage**

Store at <-20°C, minimize freeze-thaw cycles. **SDS-PAGE** 

Human ALPP/PLAP (His tag) recombinant protein