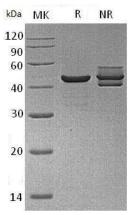

## **Purity**

>95% as determined by SDS-PAGE.

#### **SDS-PAGE**

Human CKM/CKMM (His tag) recombinant protein