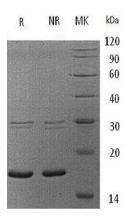

#### **Purity**

>95% as determined by SDS-PAGE.

#### **Storage**

Store at <-20°C, minimize freeze-thaw cycles. **SDS-PAGE** 

Human UBE2B/RAD6B (His tag) recombinant protein