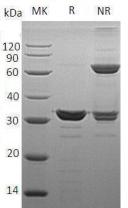

#### Purity

>95% as determined by SDS-PAGE.

#### SDS-PAGE

Human ETFB/FP585 (His tag) recombinant protein