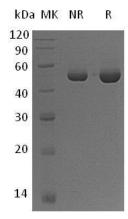

### **Purity**

>95% as determined by SDS-PAGE.

#### **SDS-PAGE**

Human PMM1/PMMH22 (His tag) recombinant protein