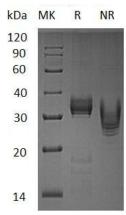

## **Purity**

>95% as determined by SDS-PAGE.

#### **SDS-PAGE**

Human KLK13/KLKL4 (His tag) recombinant protein