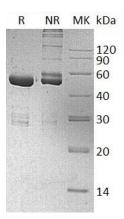

# **Purity**

>95% as determined by SDS-PAGE.

### **Storage**

Store at <-20°C, minimize freeze-thaw cycles. **SDS-PAGE** 

Human OTUB2/C14orf137/OTB2/OTU2 (GST tag) recombinant protein