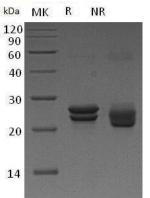

#### Purity

>95% as determined by SDS-PAGE.

#### **SDS-PAGE**

Human CDO1 (His tag) recombinant protein