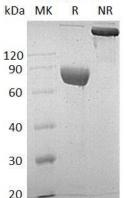

#### Purity

>95% as determined by SDS-PAGE.

#### SDS-PAGE

Human LRG1/LRG (Fc & His tag) recombinant protein