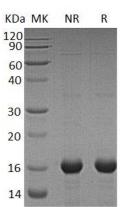

#### **Purity**

>95% as determined by SDS-PAGE.

#### Storage

Store at <-20°C, minimize freeze-thaw cycles. **SDS-PAGE** 

Human UBE2I/UBC9/UBCE9 (GST tag) recombinant protein