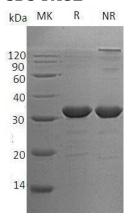

# **Purity**

>95% as determined by SDS-PAGE.

### **SDS-PAGE**

Human CLIC2 (His tag) recombinant protein