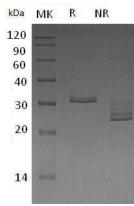

# **Purity**

>95% as determined by SDS-PAGE.

#### **SDS-PAGE**

Human KLK2 (His tag) recombinant protein