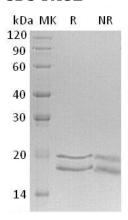

### **Purity**

>95% as determined by SDS-PAGE.

### **SDS-PAGE**

Human MCEE (His tag) recombinant protein