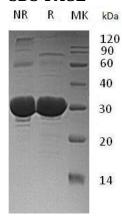

## **Purity**

>95% as determined by SDS-PAGE.

#### **SDS-PAGE**

Human CLIC3 (His tag) recombinant protein