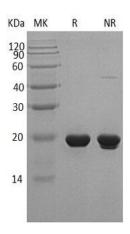

# **Purity**

>95% as determined by SDS-PAGE.

## **SDS-PAGE**

Human SHH recombinant protein