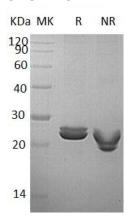

### **Purity**

>95% as determined by SDS-PAGE.

#### **SDS-PAGE**

Human LYG2/LYGH (His tag) recombinant protein