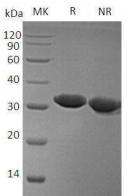

#### Purity

>95% as determined by SDS-PAGE.

#### **SDS-PAGE**

Human ESD (His tag) recombinant protein