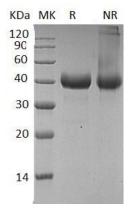

## **Purity**

>95% as determined by SDS-PAGE.

#### **SDS-PAGE**

Human CTSB/CPSB (His tag) recombinant protein