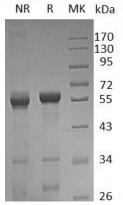

#### Purity

>95% as determined by SDS-PAGE.

#### SDS-PAGE

Human LACTB2/CGI-83 (GST tag) recombinant protein