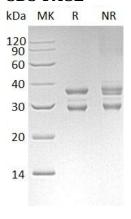

#### **Purity**

>95% as determined by SDS-PAGE.

#### **SDS-PAGE**

Human UBE2J2/NCUBE2 (GST tag) recombinant protein