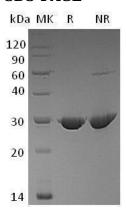

#### **Purity**

>95% as determined by SDS-PAGE.

#### **SDS-PAGE**

Human PSPH (His tag) recombinant protein