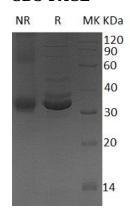

#### **Purity**

>95% as determined by SDS-PAGE.

#### **SDS-PAGE**

Human GPD1 (His tag) recombinant protein