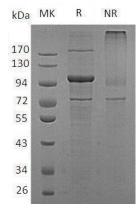

#### **Purity**

>95% as determined by SDS-PAGE.

#### **SDS-PAGE**

Human PI4KB/PIK4CB (His tag) recombinant protein