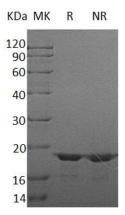

#### Purity

>95% as determined by SDS-PAGE.

### **SDS-PAGE**

Human LGALSL/GRP/HSPC159 (His tag) recombinant protein