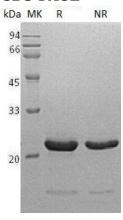

### **Purity**

>95% as determined by SDS-PAGE.

#### **SDS-PAGE**

Human NPPB (His tag) recombinant protein