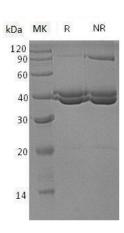

#### **Purity**

>95% as determined by SDS-PAGE.

## **Storage**

Store at <-20°C, minimize freeze-thaw cycles. **SDS-PAGE** 