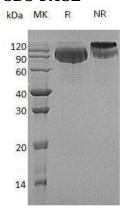

#### **Purity**

>95% as determined by SDS-PAGE.

#### **SDS-PAGE**

Human BCHE/CHE1 (His tag) recombinant protein