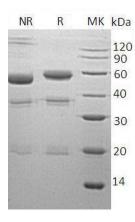

#### **Purity**

>95% as determined by SDS-PAGE.

### **Storage**

Store at <-20°C, minimize freeze-thaw cycles. **SDS-PAGE** 

Human CPE (His tag) recombinant protein