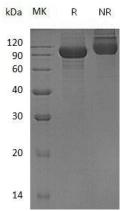

#### Purity

>95% as determined by SDS-PAGE.

#### **SDS-PAGE**

Human KEL (His tag) recombinant protein