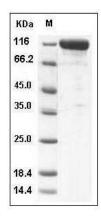

# **Purity**

> 95 % as determined by SDS-PAGE

## **Molecular Mass**

The recombinant human MME/Fc is a disulfide-linked homodimeric protein. The reduced monomer consists of 936 amino acids and predicts a molecular mass of 106 kDa. As a result of glycosylation, the rh Fc monomer migrates as approximately 120-130 kDa band in SDS-PAGE under reducing conditions.

# **SDS-PAGE**

# Human CD10/Neprilysin (Fc Tag) recombinant protein

Catalog Number: 504058

Human CD10 / Neprilysin / MME Protein (Fc Tag) SDS-PAGE