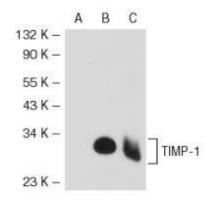

## **Validations**

Fig1: Western blot analysis of TIMP-1 expression in non-transfected(A) and human TIMP-1 transfected (B) 293T whole cell lysates and human recombinant TIMP-1 (C).