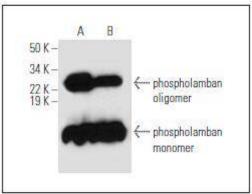

## Validations

Fig1: Western blot analysis of phospholamban expression in mouse heart (A) and human heart (B) tissue extracts.