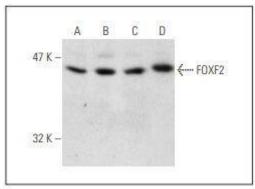

## **Validations**

Fig1: Western blot analysis of FOXF2 expression in HepG2 (A), HeLa (B), A549 (C) and THP-1 (D) nuclear extracts.

Fig2: Immunofluorescence staining of paraformaldehyde-fixed HeLa cells showing nuclear localization.