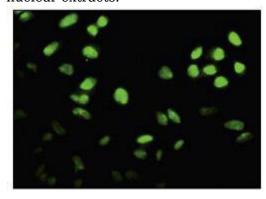

## **Validations**

Fig1: Western blot analysis of FOXF2 expression in HepG2 (A), HeLa (B), A549 (C) and THP-1 (D) nuclear extracts.

Fig2: Immunofluorescence staining of paraformaldehyde-fixed HeLa cells showing nuclear localization.