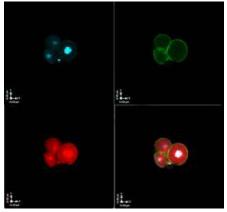

# Validations

Fig1: Immunocytochemical staining of mouse three-cell embryosusing anti-Figla rabbit polyclonal antibody(red). (Green: F-actin, Blue: DAPI)