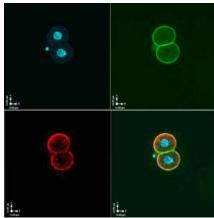

ICC: 1:100

**Validations** 

Fig1: Immunocytochemical staining of mouse twocell embryos using anti-OOEP rabbit polyclonal antibody(red). (Green: F-actin, Blue: DAPI)