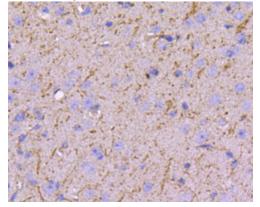

#### Validations

Fig1: Immunohistochemical analysis of paraffinembedded human kidney tissue using anti-Filamin A antibody. Counter stained with hematoxylin.

Fig2: Immunohistochemical analysis of paraffinembedded mouse brain tissue using anti-Filamin A antibody. Counter stained with hematoxylin.