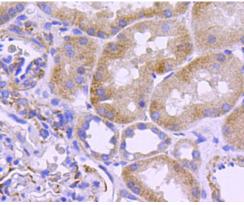

#### Validations

Fig1: Immunohistochemical analysis of paraffinembedded human kidney tissue using anti-Filamin A antibody. Counter stained with hematoxylin.

Fig2: Immunohistochemical analysis of paraffinembedded mouse brain tissue using anti-Filamin A antibody. Counter stained with hematoxylin.