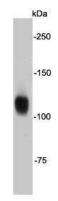

**Dilutions** 

WB: 1:1,000

IHC-P: 1:200

**Validations** 

Fig1: Western blot analysis on MCF-7 cell lysates using anti- CD332 rabbit polyclonal antibodies.

Fig2: Immunohistochemical analysis of paraffinembedded human breast carcinoma tissue using anti- CD332 rabbit polyclonal antibody.