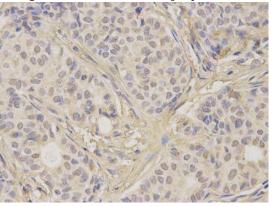

**Dilutions** 

WB: 1:1,000

IHC-P: 1:200

**Validations** 

Fig1: Western blot analysis on MCF-7 cell lysates using anti- CD332 rabbit polyclonal antibodies.

Fig2: Immunohistochemical analysis of paraffinembedded human breast carcinoma tissue using anti- CD332 rabbit polyclonal antibody.